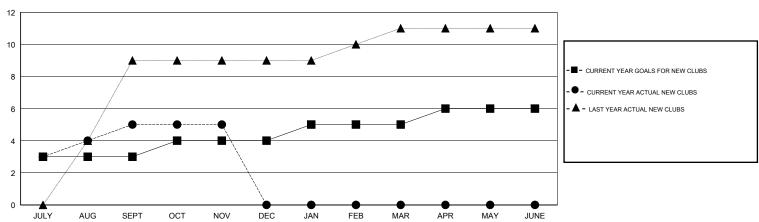

## GMT: KAMLESH JAIN LOCATION INDIA GMT CA 6

|               |                  | Clubs             |                  |                  | Members               |                    |                                     |                    |                  |  |
|---------------|------------------|-------------------|------------------|------------------|-----------------------|--------------------|-------------------------------------|--------------------|------------------|--|
|               | RESUI            | LTS FOR 2015-2016 |                  |                  | RESULTS FOR 2015-2016 |                    |                                     |                    |                  |  |
| QUARTER       | NEW CLUB<br>GOAL | NEW CLUBS         | DROPPED<br>CLUBS | NET<br>GAIN/LOSS | QUARTER               | NEW MEMBER<br>GOAL | CHARTER AND<br>NEW MEMBERS<br>ADDED | DROPPED<br>MEMBERS | NET<br>GAIN/LOSS |  |
| JULY/AUG/SEPT | 3                | 5                 | 0                | 5                | JULY/AUG/SEPT         | 150                | 204                                 | 180                | 24               |  |
| OCT/NOV/DEC   | 1                | 0                 | 1                | -1               | OCT/NOV/DEC           | 55                 | 50                                  | 43                 | 7                |  |
| JAN/FEB/MAR   | 1                | 0                 | 0                | 0                | JAN/FEB/MAR           | 55                 | 0                                   | 0                  | 0                |  |
| APR/MAY/JUNE  | 1                | 0                 | 0                | 0                | APR/MAY/JUNE          | 40                 | 0                                   | 0                  | 0                |  |

## GOALS AND ACTUAL NEW CLUBS CUMULATIVE

| DROPPED CLUBS: 1 |     | 33 CLUBS OF 80 ADDED 1 OR MORE<br>NEW MEMBERS | GENDER DISTRIBUTION  MALE 1,926 (72.08%) |              |       |
|------------------|-----|-----------------------------------------------|------------------------------------------|--------------|-------|
| DROPPED MEMBERS  |     |                                               | FEMALE                                   | 746 (27.92%) |       |
| DECEASED         | 1   | OLIOK HEDE FOR HEALTH                         |                                          |              |       |
| CLUB CANCELLED   | 14  | CLICK HERE FOR HEALTH ASSESSMENT DATA         | FAMILY UNIT MEMBERS                      |              | 1,345 |
| OTHER            | 208 |                                               | HEAD OF HOUSEHOLD                        |              | 646   |
| TOTAL            | 223 |                                               | NON-HEAD OF HOUSEHOLI                    | )            | 699   |