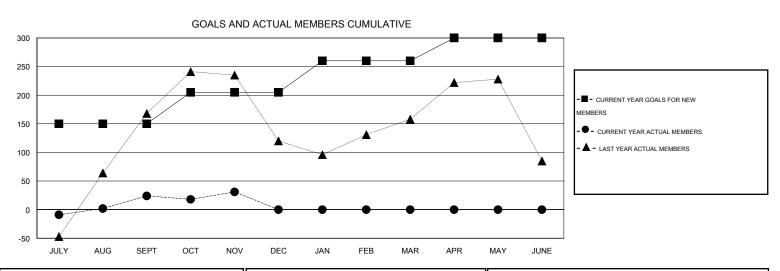

## GMT: KAMLESH JAIN LOCATION INDIA GMT CA 6

|               |                  | Clubs             |                  |                  | Members               |                    |                                     |                    |                  |  |
|---------------|------------------|-------------------|------------------|------------------|-----------------------|--------------------|-------------------------------------|--------------------|------------------|--|
|               | RESUI            | LTS FOR 2015-2016 |                  |                  | RESULTS FOR 2015-2016 |                    |                                     |                    |                  |  |
| QUARTER       | NEW CLUB<br>GOAL | NEW CLUBS         | DROPPED<br>CLUBS | NET<br>GAIN/LOSS | QUARTER               | NEW MEMBER<br>GOAL | CHARTER AND<br>NEW MEMBERS<br>ADDED | DROPPED<br>MEMBERS | NET<br>GAIN/LOSS |  |
| JULY/AUG/SEPT | 3                | 5                 | 0                | 5                | JULY/AUG/SEPT         | 150                | 204                                 | 180                | 24               |  |
| OCT/NOV/DEC   | 1                | 0                 | 1                | -1               | OCT/NOV/DEC           | 55                 | 50                                  | 43                 | 7                |  |
| JAN/FEB/MAR   | 1                | 0                 | 0                | 0                | JAN/FEB/MAR           | 55                 | 0                                   | 0                  | 0                |  |
| APR/MAY/JUNE  | 1                | 0                 | 0                | 0                | APR/MAY/JUNE          | 40                 | 0                                   | 0                  | 0                |  |

## GOALS AND ACTUAL NEW CLUBS CUMULATIVE

| DROPPED CLUBS: 1 |     | 33 CLUBS OF 80 ADDED 1 OR MORE<br>NEW MEMBERS | GENDER DISTRIBUTION  MALE 1,926 (72.08%) |              |       |
|------------------|-----|-----------------------------------------------|------------------------------------------|--------------|-------|
| DROPPED MEMBERS  |     |                                               | FEMALE                                   | 746 (27.92%) |       |
| DECEASED         | 1   | OLIOK HEDE FOR HEALTH                         |                                          |              |       |
| CLUB CANCELLED   | 14  | CLICK HERE FOR HEALTH ASSESSMENT DATA         | FAMILY UNIT MEMBERS                      |              | 1,345 |
| OTHER            | 208 |                                               | HEAD OF HOUSEHOLD                        |              | 646   |
| TOTAL            | 223 |                                               | NON-HEAD OF HOUSEHOLI                    | )            | 699   |